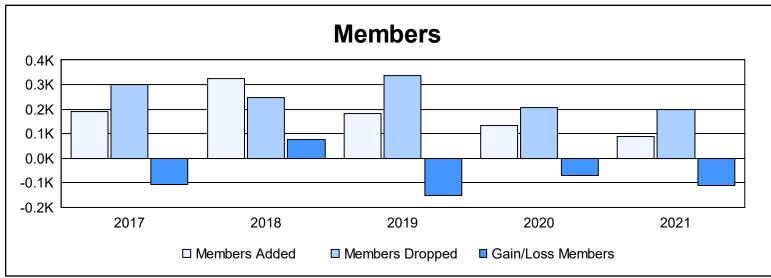

District 105CE As of June 2021 Cumulative

| Year      | New<br>Clubs | Dropped<br>Clubs | Gain/<br>Loss<br>Clubs | New<br>Members | Charter<br>Members | Reinstate<br>Members | Transfer<br>Members | Total<br>Member<br>Added | Total<br>Members<br>Dropped | Gain/<br>Loss<br>Members |
|-----------|--------------|------------------|------------------------|----------------|--------------------|----------------------|---------------------|--------------------------|-----------------------------|--------------------------|
| 2016-2017 | 0            | 0                | 0                      | 151            | 9                  | 7                    | 24                  | 191                      | 299                         | -108                     |
| 2017-2018 | 0            | 0                | 0                      | 284            | 2                  | 16                   | 22                  | 324                      | 247                         | 77                       |
| 2018-2019 | 1            | 0                | 1                      | 135            | 24                 | 5                    | 19                  | 183                      | 336                         | -153                     |
| 2019-2020 | 1            | 3                | -2                     | 84             | 30                 | 4                    | 16                  | 134                      | 206                         | -72                      |
| 2020-2021 | 0            | 3                | -3                     | 66             | 6                  | 7                    | 11                  | 90                       | 200                         | -110                     |
| Average   | 0            | 1                | -1                     | 144            | 14                 | 8                    | 18                  | 184                      | 258                         | -73                      |