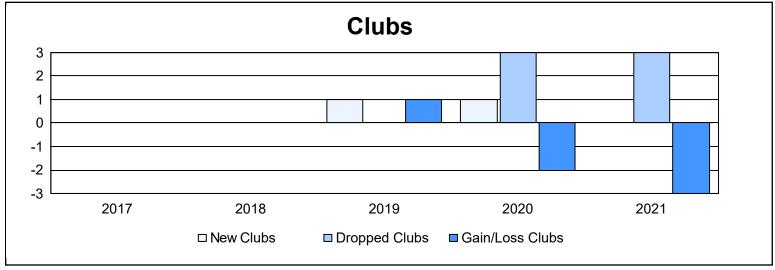

District 105CE As of June 2021 Cumulative

| Year      | New<br>Clubs | Dropped<br>Clubs | Gain/<br>Loss<br>Clubs | New<br>Members | Charter<br>Members | Reinstate<br>Members | Transfer<br>Members | Total<br>Member<br>Added | Total<br>Members<br>Dropped | Gain/<br>Loss<br>Members |
|-----------|--------------|------------------|------------------------|----------------|--------------------|----------------------|---------------------|--------------------------|-----------------------------|--------------------------|
| 2016-2017 | 0            | 0                | 0                      | 151            | 9                  | 7                    | 24                  | 191                      | 299                         | -108                     |
| 2017-2018 | 0            | 0                | 0                      | 284            | 2                  | 16                   | 22                  | 324                      | 247                         | 77                       |
| 2018-2019 | 1            | 0                | 1                      | 135            | 24                 | 5                    | 19                  | 183                      | 336                         | -153                     |
| 2019-2020 | 1            | 3                | -2                     | 84             | 30                 | 4                    | 16                  | 134                      | 206                         | -72                      |
| 2020-2021 | 0            | 3                | -3                     | 66             | 6                  | 7                    | 11                  | 90                       | 200                         | -110                     |
| Average   | 0            | 1                | -1                     | 144            | 14                 | 8                    | 18                  | 184                      | 258                         | -73                      |